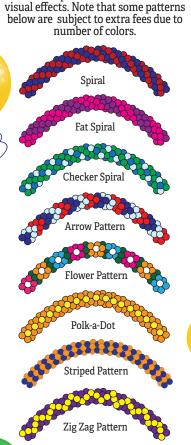

### Arches are priced according to size. Follow **SIZING ARCH FORMULAS** the simple formulas below to help determine which size would best highlight your purpose. 2 H 1.5 H Fig.1 Fig. 2 Fig. 3 Fig. 1: Arch wider than taller ( width x height = approx. total linear feet) Fig. 2: Arch equally tall as wide (1.5 x height + width = approx. total linear feet) Fig. 3: Arch taller than wider (2 x height + width = approx. total linear feet) Arch on Table: 10 linear ft Double Ballroom Entrance: 24 linear ft POPULAR ARCH SIZES Arch Across table: 18 linear ft Street Arch: 40 Linear ft **COLORS AVAILABLE ARCH STYLES GARLAND PATTERNS** \$12 / Linear Ft Different patterns create different With over 100 different colors and **GARLAND ARCH** Sturdy design suited for all locations.

textures available we can easily match your requests. View color chart from links on our website VolunteerBalloonDecor.com