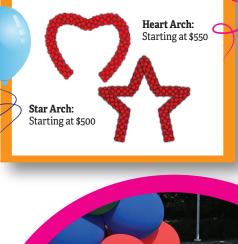

ould best highlight your purpose. 2 H 1.5 H Fig.1 Fig. 2 Fig. 3 Fig. 1: Arch wider than taller ( width x height = approx. total linear feet) Fig. 2: Arch equally tall as wide (1.5 x height + width = approx. total linear feet) Fig. 3: Arch taller than wider (2 x height + width = approx. total linear feet) Arch on Table: 10 linear ft Double Ballroom Entrance: 24 linear ft POPULAR ARCH SIZES Arch Across table: 18 linear ft Street Arch: 40 Linear ft **COLORS AVAILABLE ARCH STYLES GARLAND PATTERNS** \$12 / Linear Ft Different patterns create different With over 100 different colors and **GARLAND ARCH** Sturdy design suited for all locations.

textures available we can easily match your requests. View color chart from links on our website VolunteerBalloonDecor.com

### **CUSTOM DESIGN ARCHES**



### **DETAILS REQUIRED**

To provide you with an arch best suited for your purposes we need the following information. What is the purpose of this arch? Location indoor or outdoors? How long do you need it to last? What size do you need (see image on sizing)? Do you have a preferred pattern? Colors requested? What is your budget?





#### \$5 / Linear Ft Economic way to add beauty and elegance to any setting.

Various patterns

accentuated with

other balloons.

available and can be



STRING DE PEARLS ON BALLOON BASE \$7 / Linear Ft Adds a little more interest and stability than basic String of Pearls.

LINKED BALLOON ARCH

\$8/ Linear Ft Modern and fun way to highlight an entrance or table. With helium required.

LINKED BALLOON ARCH ON BALLOON BASE \$10 / Linear Ft Adds height and ext